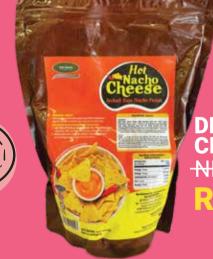

GOLDENBLEND 250G NP: RM4.90

RM4.00 /block

DELIMIX HOT NACHOS CHEESE 1KG
NP: RM44.40
RM35.90
/pack

VHP COUVERTURE COINS 1KG MILK 34%/WHITE 27.8% NP: RM21.50-RM82.00

RM20.90\_RM79.00 /pack

WHITE MELON SEEDS 1KG NP: RM43.00