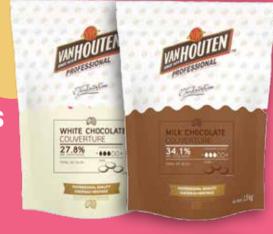

GOLDENBLEND 250G NP: RM4.90

RM4.00 /block

DELIMIX HOT NACHOS CHEESE 1KG
NP: RM44.40
RM35.90
/pack

VHP COUVERTURE COINS 1KG MILK 34%/WHITE 27.8% NP: RM21.50-RM82.00

RM20.90\_RM79.00 /pack

WHITE MELON SEEDS 1KG NP: RM43.00