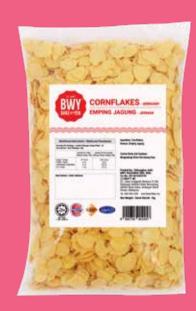

## Payage Pa

22 May - 5 June 2025

**WEST MALAYSIA** 

COLATTA CHOCOBITZ
COMPOUND BUTTON 1KG
DARK/MILK/WHITE
NP: RM26.90
RM25.50
/pack

KOLLWEIER
CORNFLAKES
(GERMANY) 1KG
RM 1 3.90
/pack

PASTE 200G
NP: RM39.90
RM2 1.90