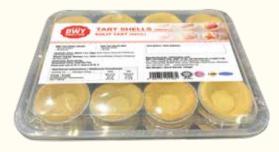

**BERYL'S COMPOUND BAR 1KG** DARK/MILK/WHITE

RM19.30\_RM19.70

MAMALENA CHEDDAR SHREDDED 250G NP: RM16.00

RM12.50 /pack

**BWY TART SHELL SMALL** 36S NP: RM11.90

/pack

**BLUE POPPY SEEDS** 1KG NP: RM36.90

RM32.90 /pack