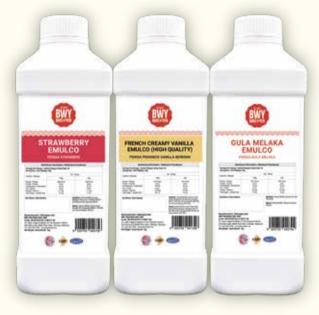

**BWY EMULCO 900G-1KG SELECTED ASSORTED** NP: RM36.90-RM42.90-

RM25.90\_RM36.90 /bottle

**GOLDENBLEND** 250G

RM4.00 /block

NP: RM4.90

RICH

**BERYL'S COMPOUND COIN 1KG** DARK/MILK/WHITE

RM18.90 /pack