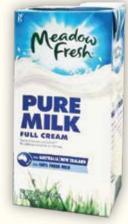

**GOLDEN RAISIN JUMBO** 1KG NP: RM30.90

/pack

**MEADOW FRESH UHT FULL CREAM MILK 1L** NP: RM6.60

RM 5.20 /pack

\*Terms & conditions apply \*Applicable at Peninsular Malaysia stores only. \*All information provided is correct at the time of printing and is subject to change without prior notice. All images shown above are for illustration purpose only.