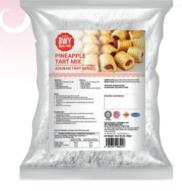

**BWY PINEAPPLE TART MIX** 

RM29.00/unit

Belcolad

RICHS GOLD LABEL WHIP TOPPING

RICHS ECOWHIP NON DAIRY TOPPING

FOLLOW US 🚹 🕑 🕑

All images shown are for illustration purposes only. Bake With Yen reserves the right to change or modify all prices at anytime without prior notice.